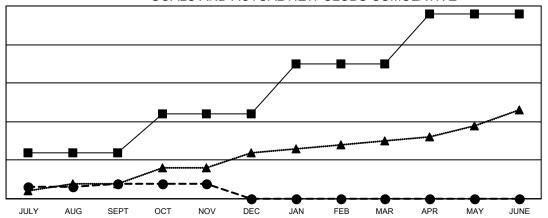

## GOALS AND ACTUAL NEW CLUBS CUMULATIVE

- CURRENT YEAR GOALS FOR NEW CLUBS

- ● - CURRENT YEAR ACTUAL NEW CLUBS

- ▲ - LAST YEAR ACTUAL NEW CLUBS

## Multiple District 4

| Clubs         |               |             |               | Members               |                           |                         |                                                    |
|---------------|---------------|-------------|---------------|-----------------------|---------------------------|-------------------------|----------------------------------------------------|
|               | RESULTS FOR   | R 2021-2022 |               | RESULTS FOR 2021-2022 |                           |                         |                                                    |
| QUARTER       | NEW CLUB GOAL | NEW CLUBS   | DROPPED CLUBS | QUARTER               | MEMBER GROWTH NET<br>GOAL | MEMBER GROWTH<br>ACTUAL | DROPPED<br>MEMBERS ACTUAL<br>(including transfers) |
| JULY/AUG/SEPT | 12            | 4           | 13            | JULY/AUG/SE           | :PT 300                   | 1,266                   | 703                                                |
| OCT/NOV/DEC   | 10            | 0           | 4             | OCT/NOV/DE            | C 422                     | 502                     | 326                                                |
| JAN/FEB/MAR   | 13            | 0           | 0             | JAN/FEB/MAR           | 395                       | 0                       | 0                                                  |
| APR/MAY/JUNE  | 13            | 0           | 0             | APR/MAY/JUN           | NE 391                    | 0                       | 0                                                  |