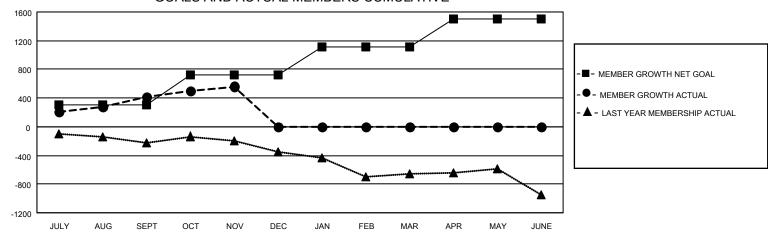

## GOALS AND ACTUAL MEMBERS CUMULATIVE

| DROPPED CLUBS: 17 |       | 312 CLUBS OF 706 ADDED 1 OR | GENDER DISTRIBUTION                |                 |  |
|-------------------|-------|-----------------------------|------------------------------------|-----------------|--|
|                   |       | MORE NEW MEMBERS            | MALE                               | 10,849 (59.07%) |  |
|                   |       |                             | FEMALE                             | 7,511 (40.90%)  |  |
| DROPPED MEMBERS   |       |                             | NON BINARY                         | 0 (0.00%)       |  |
| DECEASED          | 89    |                             | PREFER NOT TO ANSWER               | 5 (0.03%)       |  |
| CLUB CANCELLED    | 72    |                             | TOTAL FAMILY LIMIT MEMBERS         | 3.397           |  |
| OTHER 869         |       | CLICK HERE FOR CUMULATIVE   | TOTAL FAMILY UNIT MEMBERS          | 3,397           |  |
| TOTAL             | 1,030 | MEMBERSHIP DATA             | FAMILY MEMBERS PAYING HALI<br>DUES | F 1,793         |  |

## Multiple District 4

| Clubs         |               |             |               | Members               |                           |                         |                                                    |
|---------------|---------------|-------------|---------------|-----------------------|---------------------------|-------------------------|----------------------------------------------------|
|               | RESULTS FOR   | R 2021-2022 |               | RESULTS FOR 2021-2022 |                           |                         |                                                    |
| QUARTER       | NEW CLUB GOAL | NEW CLUBS   | DROPPED CLUBS | QUARTER               | MEMBER GROWTH NET<br>GOAL | MEMBER GROWTH<br>ACTUAL | DROPPED<br>MEMBERS ACTUAL<br>(including transfers) |
| JULY/AUG/SEPT | 12            | 4           | 13            | JULY/AUG/SE           | :PT 300                   | 1,266                   | 703                                                |
| OCT/NOV/DEC   | 10            | 0           | 4             | OCT/NOV/DE            | C 422                     | 502                     | 326                                                |
| JAN/FEB/MAR   | 13            | 0           | 0             | JAN/FEB/MAR           | 395                       | 0                       | 0                                                  |
| APR/MAY/JUNE  | 13            | 0           | 0             | APR/MAY/JUN           | NE 391                    | 0                       | 0                                                  |